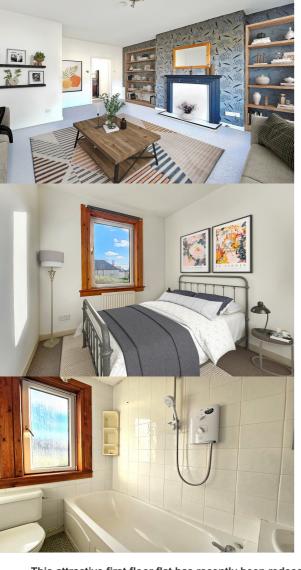

Keen interest is expected and early viewing is advised. Please call 07771 757 911 to arrange your visit.

The **living-dining room** includes a feature fire surround and offers enough space to accommodate modest dining furniture.

**Double Bedroom 1** is a generously sized room enjoying plenty of natural light via its two windows. The room offers plenty of space for cabinet furnishings and perhaps even a desk and chair by the window bay. **Double Bedroom 2** includes an integral, full-height wardrobe. The bedroom is rear facing, thereby enjoying a southerly aspect over the gardens.

The **bathroom** has modern white sanitary ware with an electric shower over the bath and wall tiling to wet areas.

The property is entered via the **hallway**, which includes a full-height cupboard and the main-door secure entry phone.