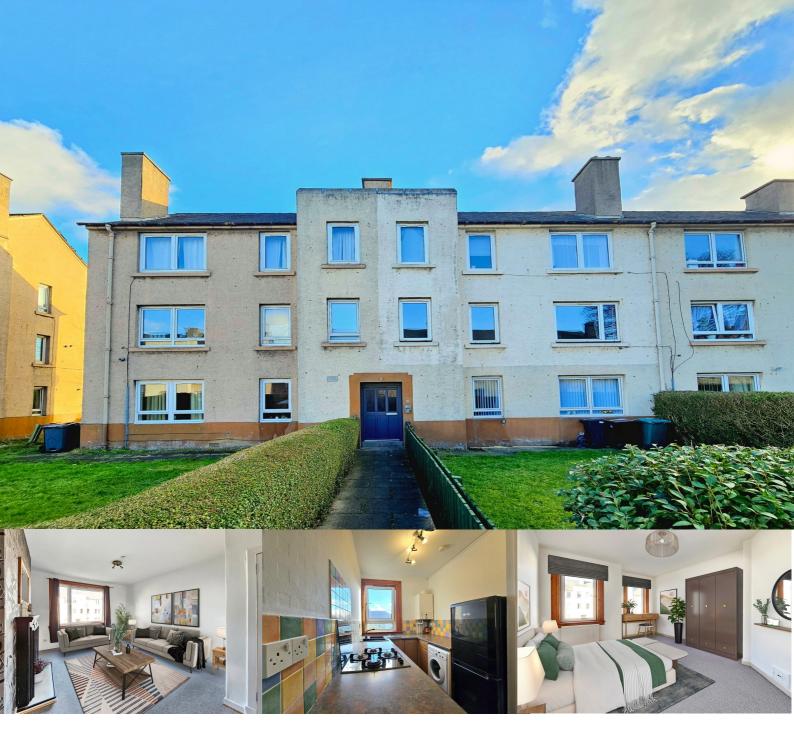

## 11/4 Granton Terrace Edinburgh, EH5 1BG

Offers Over £145,000

To book a viewing, please call 07771 757 911

A Spacious And Recently Decorated First Floor Flat
Offering Ideal Family Accommodation And
Convenience For Accessing Diverse Surrounding
Services, Shopping And Transport Links

Keen interest is expected and early viewing is advised. Please call 07771 757 911 to arrange your visit.

The **living-dining room** includes a feature fire surround and offers enough space to accommodate modest dining furniture.

The **kitchen** offers an outlook from the sink to the rear gardens and includes a gas hob, electric oven, washing machine and tall fridge freezer. (No electrical goods have been tested for functionality). The fitted units provide worktops along three walls and have t tiled splash-backs all round. There is a further, full-height integrated utility cupboard.

The **bathroom** has modern white sanitary ware with an electric shower over the bath and wall tiling to wet areas.

The property is entered via the **hallway**, which includes a full-height cupboard and the main-door secure entry phone.