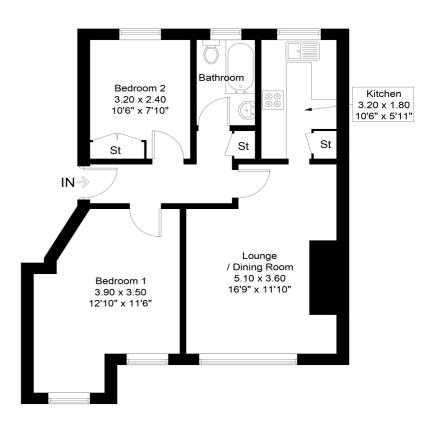

## 11/4 Granton Terrace

plan for identification purposes only. Sizes are approximate and typically taken at widest Not to scale.

This attractive first floor flat has recently been redecorated and is presented in predominantly light, neutral tones and with brand new fitted carpets in the bedrooms and living room. The property benefits from gas central heating with a combi boiler, plus double glazing. Please note that the property has now been vacated and is empty of all furniture. The attached photos are representations of one potential layout. Being a vacant property, it can be available for occupation relatively quickly.

**Double Bedroom 1** is a generously sized room enjoying plenty of natural light via its two windows. The room offers plenty of space for cabinet furnishings and perhaps even a desk and chair by the window bay. **Double Bedroom 2** includes an integral, full-height wardrobe. The bedroom is rear facing, thereby enjoying a southerly aspect over the gardens.

The **bathroom** has modern white sanitary ware with an electric shower over the bath and wall tiling to wet areas.

The property is entered via the **hallway**, which includes a full-height cupboard and the main-door secure entry phone.