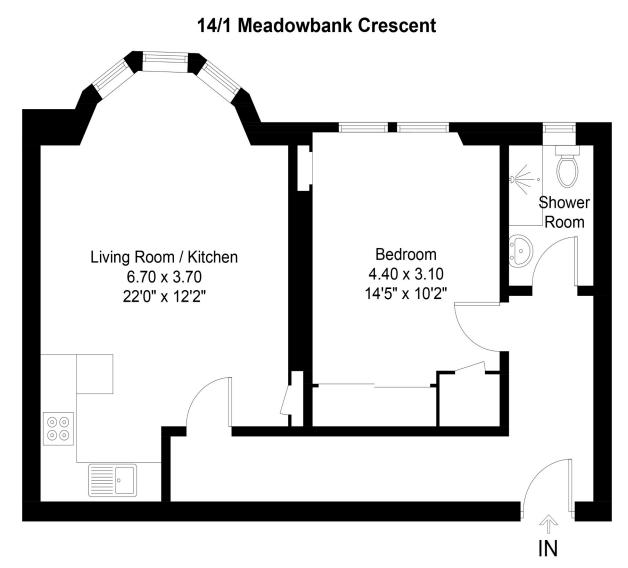

Floor plan for identification purposes only. Sizes are approximate and typically taken at widest point. Not to scale.

Approx Internal Area: 63 sq m

Interested? Call 0131 661 0015 or 07771 757911 for more details now.