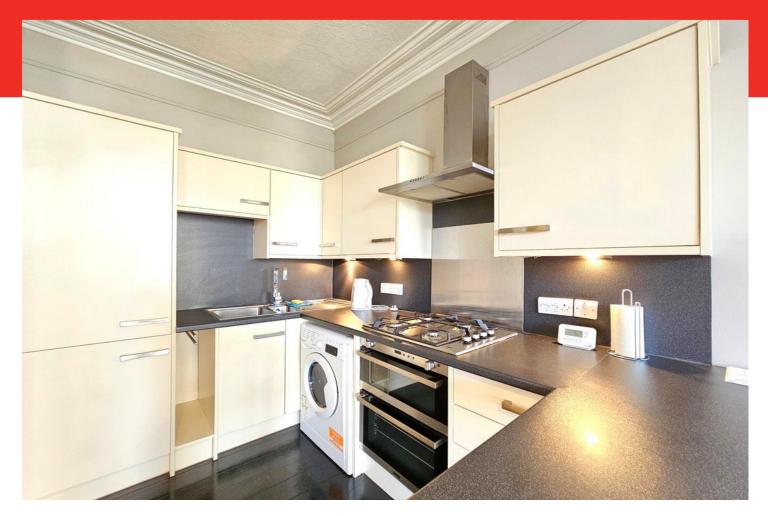

The kitchen area is both stylish and practical, with sleek white fitted units, contrasting worktops, and a stainless steel gas hob with an electric oven. Integrated appliances such as a tall fridge-freezer and washer-dryer ensure convenience, while a breakfast bar peninsula provides a functional divide between the cooking and living spaces.