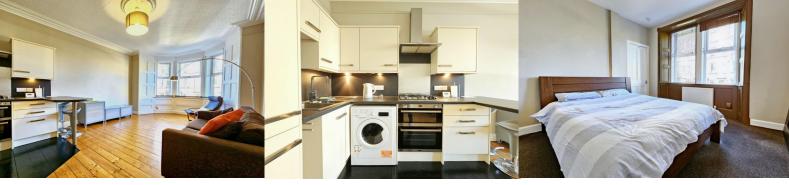

#### **Character and Space**

Appreciate the generous proportions that set this flat apart from other 1-bedroom properties in the neighbourhood. The open-concept living room and kitchen enjoy plenty natural light, thanks to a stunning bay window that overlooks the private front garden. Polished wooden floorboards add warmth and character, while the lighttoned, contemporary décor perfectly complements the period features, such as the cornicing, picture rails, and original wood panelling.

The kitchen area is both stylish and practical, with sleek white fitted units, contrasting worktops, and a stainless steel gas hob with an electric oven. Integrated appliances such as a tall fridge-freezer and washer-dryer ensure convenience, while a breakfast bar peninsula provides a functional divide between the cooking and living spaces.

#### **Spacious Double Bedroom**

The twin windows bathe this well proportioned double bedroom in natural light, while a modern sliding-door wardrobe with creative storage solutions makes excellent use of the space. An additional integrated walk-in cupboard provides even more storage for your belongings.