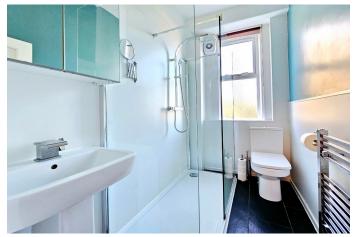

## Stylish Shower Room

The shower room has been thoughtfully redesigned to maximise comfort and style. A spacious glazed shower compartment features a rainfall showerhead and handset, while modern white sanitary ware, a chrome heated towel ladder, tiled flooring, and a storage cabinet complete this appealing space. The hallway, similarly well presented with polished floor boards and light, neutral décor, provides a welcoming entrance into the flat.